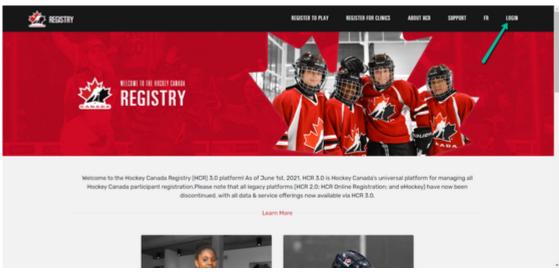

Once you click on the link, you will be brought to the home page and you need to click on login in the top right corner, as indicated by the green arrow.

Since you don't exist in the new HCR, you must sign up as indicated by the green arrow: