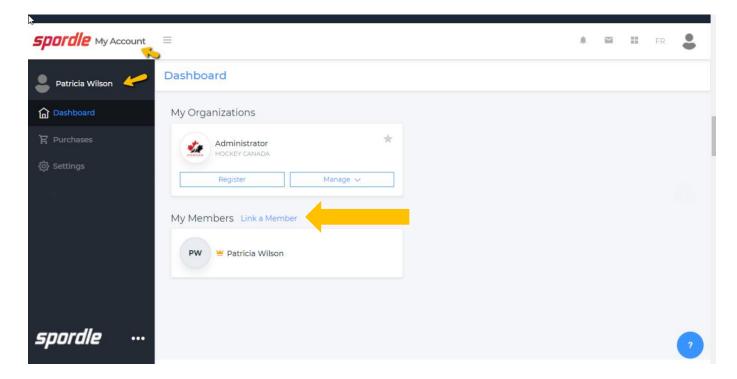

## Step # 2 - Linking Each Member to your Account

- After logging into system.
- You will be redirected to the "My Account" dashboard You now have a user account as a
  parent and thus will be able to use it to link players.
- Next to "My Members", click on "Link a Member" and search for each player/member.
   All members that were linked under the old HCR system should be linked to your new HCR account.
- Click on "Select" to link this player to your parent profile.
- You should now see the player as linked to your profile.
- You will need to complete the following steps for each player/member.