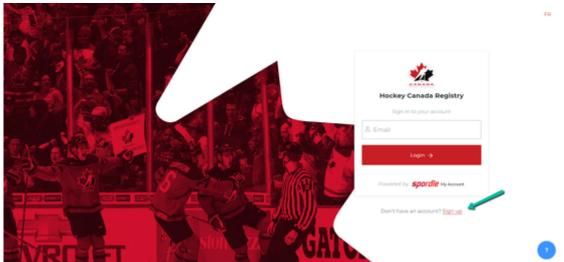

Once you click on the link, you will be brought to the home page and you need to click on login in the top right corner, as indicated by the green arrow.

Since you don't exist in the new HCR, you must sign up as indicated by the green arrow: