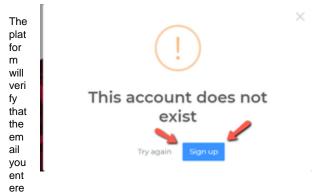

Once you click sign up, you will have to enter the email address that you would like to access the HCR  $3.0\ with.$ 

d doesn't already exist. You can click the blue sign up button to move forward to create your account.